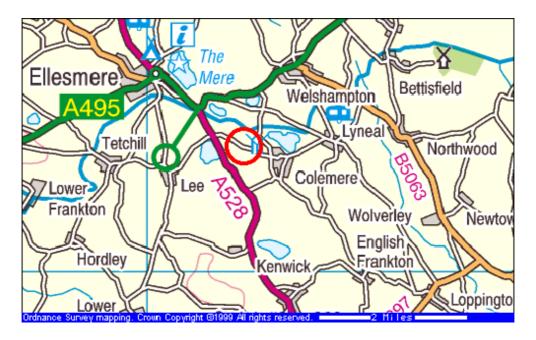

## Directions to Wood Lane Nature Reserve

Wood Lane Nature Reserve is part of The Tudor Griffiths Group sand and gravel extraction site near Ellesmere.

**Located at OS Grid Reference SJ42401 32971 (GPS Position)** 

0.5 miles from Colemere2.5 miles from Ellesmere11 miles from Whitchurch14 miles from Wrexham19 miles from Shrewsbury

To find Wood Lane Nature Reserve take the Colemere road off the A528 south of Ellesmere at the Spunhill crossroads.

The car park is ¾ mile down on the right.

Reference No.